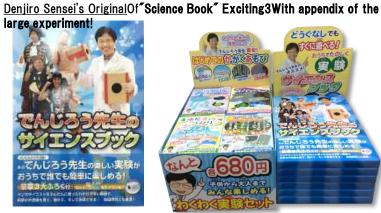

# Our original: "Denjiro" science products

# Dr. Denjiro Yonemura

Planning and development of chemical experiments as a science producer. SW Science in Japan

Planning supervision and appearances at schow experiment classes, workshops, etc. Various TV programs, magazines, etc.

He is active in the field and media.

Science Kit For the First Time Series

·Science Show Workshop