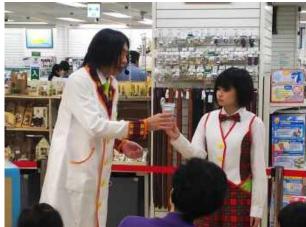

# Our original: "Denjiro" science products

# Dr. Denjiro Yonemura

Planning and development of chemical experiments as a science producer. SW Science in Japan

Planning supervision and appearances at schow experiment classes, workshops, etc. Various TV programs, magazines, etc.

He is active in the field and media.

Science Kit For the First Time Series

·Science Show Workshop

# "Denjiro Sensei" Experience-based Event

# Air gun experiment

Static electricity experiment