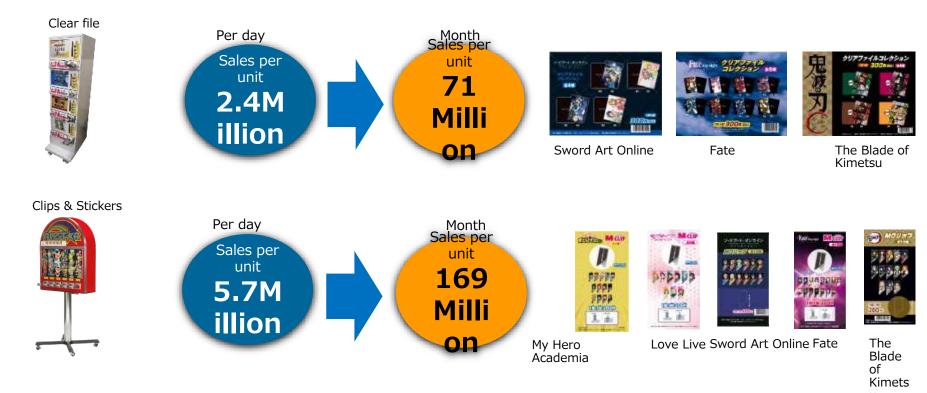

# Developing a variety of vending machines according to location and customer base

Clear file vending machine

Clip & Sticker Vending **Machine** 

**Clip vending** machine

[Candy]

[Haichu]

[Chocolate][Choco Candy]