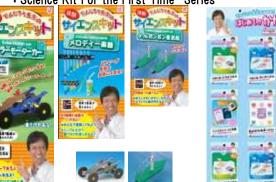

# Our original: "Denjiro" science products

# Dr. Denjiro Yonemura

Planning and development of chemical experiments as a science producer. SW Science in Japan

Planning supervision and appearances at schow experiment classes, workshops, etc. Various TV programs, magazines, etc.

He is active in the field and media.

Science Kit For the First Time Series

·Science Show Workshop

# "Denjiro Sensei" Experience-based Event