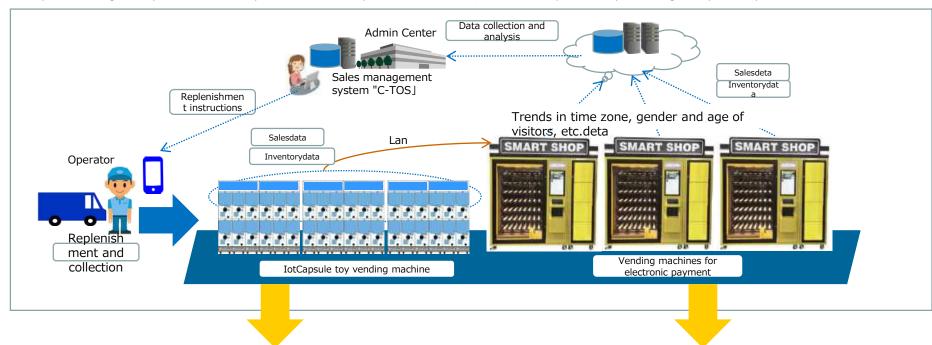

# Systemization and and the second seco

Saithh Planning

It supports various payment methods (electronic payment, cash) and sends customer attribute data by sales data, inventory data, and face authentication to the management center via a network.

Unique sales management system "C-TOSWe analyzed market data in cooperation with In addition, it instructs the operator the optimal timing of the product replenishment.

Gacha sales (number of times the handle was turned) the data that counted theLanto vending machines that support

electronic payment. Send data to the management center via a vending machine for electronic payment

# Vending machines for electronic payment

WiFi SIM4G WiredLan Corresponds

SMART SHOP

Face recognition

system Electronic payment support (electronic money,Qrcode) Cash support (coins)

We support various product sizes and payment methods. Sales data, inventory data, customer attribute data by face authentication, etc. are existing sales management system via the Internet.C-TOSCooperation with