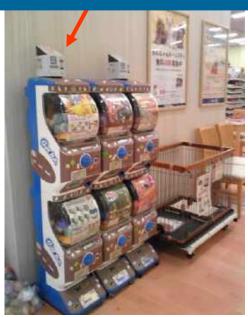

# Development at major pet chain stores

| Business type                        | Specialty store (pet) |
|--------------------------------------|-----------------------|
| Number of stores introduced by Gacha | 109Store              |
| Number of Gacha introductions        | 558Tai                |
| JOY BOXNumber of<br>stores installed | 87Store               |
| JOY BOXNumber of<br>units installed  | 174Tai                |
| Type of service                      | Full                  |
| Start service                        | 2014Years             |