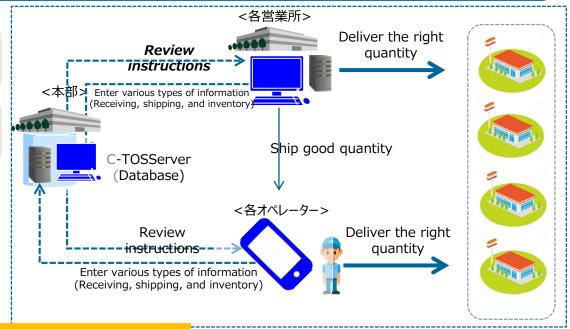

# Unique system C-TOS

Capsule-toys Total Operation System

Our unique sales and operation management system for capsule toys (Gacha) is available. We centrally manage sales data as well as inventory management. We conduct data analysis such as sales based on accurate sales data. Data conversion of best-selling products and slumping products without relying on "intuition". In addition, we realize inventory management and sales management through accurate inventory operations. Emergency response at the introduced store is also carried out promptly by the operator's location information.

Get sales management information in a timely manner

By storeOpMaintain different replenishment status and inventory

OpAccurately grasp the working status of (operator)

Operated at the same level nationwide through standardization management

OpCentrally manage all input data

Management of sales, inventory and collection

Sales and inventory by vending machine model

Position of the operator in case of emergency response